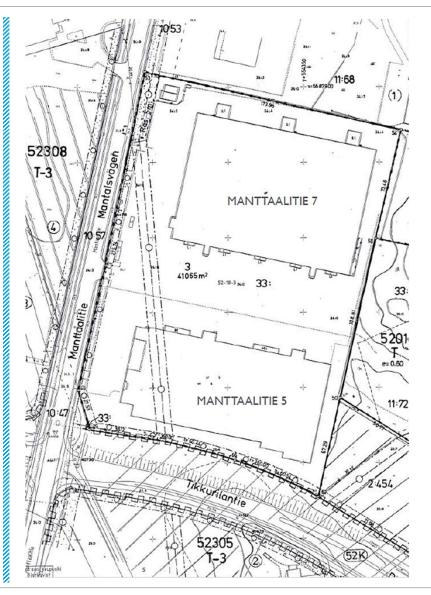

### **Location**

• Helsinki Metropolitan Area (HMA) is Finland's main logistics node, largest business concentration and number one consumer market.

- The Manttaalitie property is centrally located next to Ring road III which is the main logistics belt of the HMA. The property is located at the corner of Tikkurilantie which is the main traffic artery of the Aviapolis area. Tikkurilantie runs parallel to Ring road III at a distance of just 0,5 to 1 km.
- Surrounding Aviapolis area is an established air cargo and warehouse concentration which is the 3rd largest logistics area in HMA as well as the fastest-growing business zone in it.
- Key distances by road
  - Ring road III 2 km
  - Helsinki-Vantaa International airport 3 km
  - Vuosaari harbor 15 km

#### **Pictures**

Macro location

Micro location