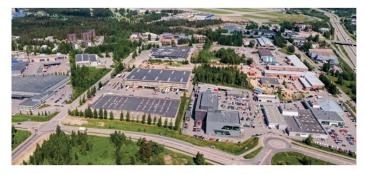

### **Location**

• Helsinki Metropolitan Area (HMA) is Finland's main logistics node, largest business concentration and number one consumer market.

- The Manttaalitie property is centrally located next to Ring road III which is the main logistics belt of the HMA. The property is located at the corner of Tikkurilantie which is the main traffic artery of the Aviapolis area. Tikkurilantie runs parallel to Ring road III at a distance of just 0,5 to 1 km.
- Surrounding Aviapolis area is an established air cargo and warehouse concentration which is the 3rd largest logistics area in HMA as well as the fastest-growing business zone in it.
- Key distances by road
  - Ring road III 2 km
  - Helsinki-Vantaa International airport 3 km
  - Vuosaari harbor 15 km

#### **Pictures**

Macro location

Micro location