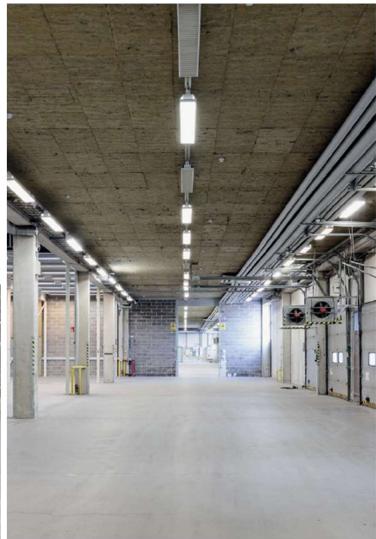

# **Buildings and premises**

- The two buildings are located in a spacious lot which has 152 parking spaces.
- The two buildings offer a high degree of flexibility. Units of different sizes can be created using partitions, enabling unit sizes of anywhere from 1 000 sqm up to approximately 10 000 sqm.
- Free ceiling height ranges from 8 to 10 meters and floor loading capacity is 3 000 kg/sqm.
- Both buildings have three floors with office space and restrooms on the upper floors.