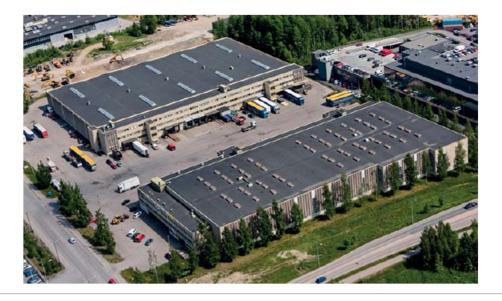

# Manttaalitie 5-7 Logistics Center

# Introduction

• Manttaalitie logistics center comprises two buildings with total lettable area of 22,649 sqm.

- The multi-tenant property offers a prime strategic location at Finland's primary air traffic and air cargo node and the fastest-growing concentration of business activity in the Helsinki capital area.
- The property has great location and value for money
  - The buildings are in good condition and will be renovated according to tenants needs.

# **Buildings and premises**

- The two buildings are located in a spacious lot which has 152 parking spaces.
- The two buildings offer a high degree of flexibility. Units of different sizes can be created using partitions, enabling unit sizes of anywhere from 1 000 sqm up to approximately 10 000 sqm.
- Free ceiling height ranges from 8 to 10 meters and floor loading capacity is 3 000 kg/sqm.
- Both buildings have three floors with office space and restrooms on the upper floors.