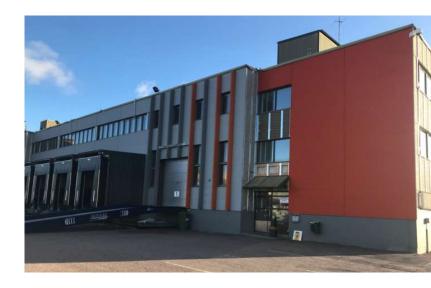

# **Manttaalitie 5**

00000000

 The warehouse/logistics building was built in 1990 and has a lettable area of 10,184 sqm.

- The building is equipped with 8 loading docks and has a free ceiling height of 9,33 meters on ground floor.
- Building houses a lunch restaurant.
- The upper levels have access only by stairs.

| Building summary (approx. figures) |             |  |  |
|------------------------------------|-------------|--|--|
| Construction year                  | 1990        |  |  |
| Building structure                 | Concrete    |  |  |
| Clear height (logistics space)     | 9,33 m      |  |  |
| Depth x length (ground floor)      | 123 x 60 m  |  |  |
| Number of loading docks            | 8           |  |  |
| Floor loading capacity             | 3 000 kg/m2 |  |  |