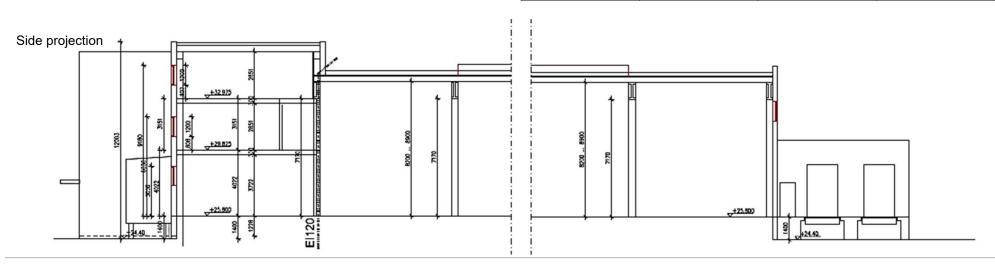

| Building summary (approx. figures) |             |  |  |
|------------------------------------|-------------|--|--|
| Construction year                  | 1990        |  |  |
| Building structure                 | Concrete    |  |  |
| Clear height (logistics space)     | 9,33 m      |  |  |
| Depth x length (ground floor)      | 123 x 60 m  |  |  |
| Number of loading docks            | 8           |  |  |
| Floor loading capacity             | 3 000 kg/m2 |  |  |

| Building summary (approx. figures) |                             |  |  |
|------------------------------------|-----------------------------|--|--|
| Construction year                  | 1982, 1990                  |  |  |
| Building structure                 | Concrete, bitumen felt roof |  |  |
| Clear height (logistics space)     | 7,17 m                      |  |  |
| Depth x length (ground floor)      | 85 x 121 m                  |  |  |
| Number of loading docks            | 22                          |  |  |
| Floor loading capacity             | 3 000 kg/m2                 |  |  |