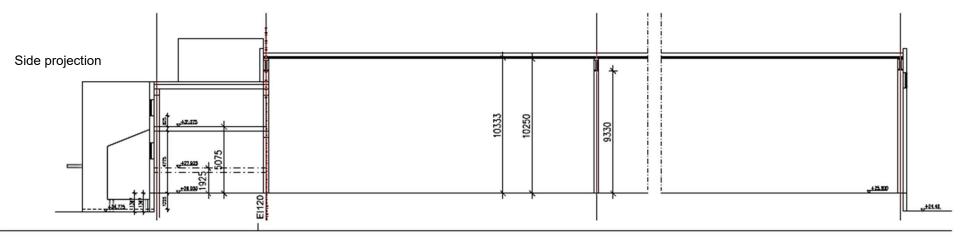

# **Manttaalitie 5**

00000000

 The warehouse/logistics building was built in 1990 and has a lettable area of 10,184 sqm.

- The building is equipped with 8 loading docks and has a free ceiling height of 9,33 meters on ground floor.
- Building houses a lunch restaurant.
- The upper levels have access only by stairs.

| Building summary (approx. figures) |             |  |  |
|------------------------------------|-------------|--|--|
| Construction year                  | 1990        |  |  |
| Building structure                 | Concrete    |  |  |
| Clear height (logistics space)     | 9,33 m      |  |  |
| Depth x length (ground floor)      | 123 x 60 m  |  |  |
| Number of loading docks            | 8           |  |  |
| Floor loading capacity             | 3 000 kg/m2 |  |  |

# **Manttaalitie 7**

999999999999

- The cross-docking cargo terminal building was built in 1982 and extended in 1990.
- Refurbishment in 2018, including new loading docks, smoking ventilation system, renovation of facades and air conditioning.
- The building has a lettable area of 12 384 sqm and 22 loading docks. The access points are located on both sides of the 120 m long building.
- The ramp for driving into inside can be arranged.
- The free ceiling height on ground floor is 7,17 meters.
- Upper floor premises have access only by stairs.

| Building summary (approx. figures) |                             |  |  |
|------------------------------------|-----------------------------|--|--|
| Construction year                  | 1982, 1990                  |  |  |
| Building structure                 | Concrete, bitumen felt roof |  |  |
| Clear height (logistics space)     | 7,17 m                      |  |  |
| Depth x length (ground floor)      | 85 x 121 m                  |  |  |
| Number of loading docks            | 22                          |  |  |
| Floor loading capacity             | 3 000 kg/m2                 |  |  |