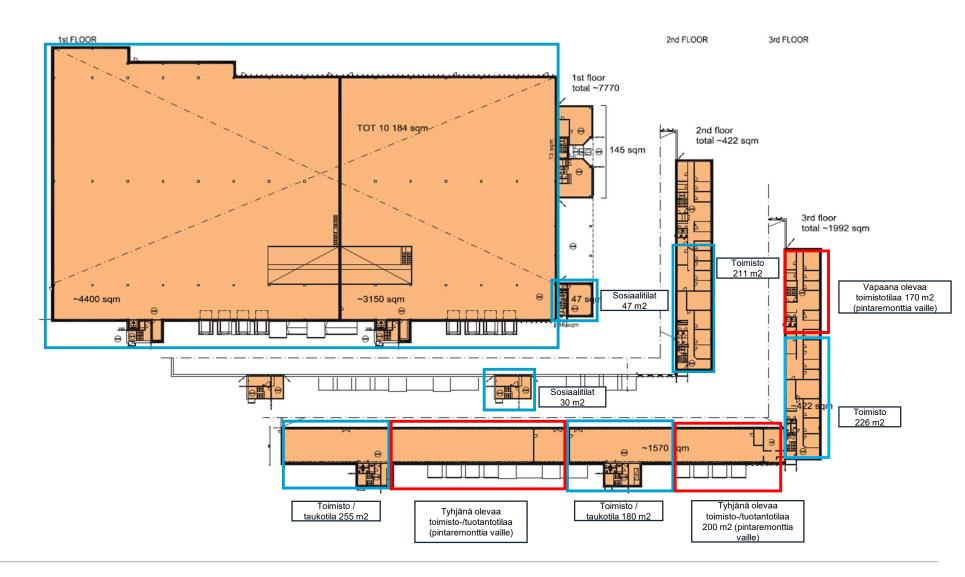

# **Manttaalitie 5**

00000000

 The warehouse/logistics building was built in 1990 and has a lettable area of 10,184 sqm.

- The building is equipped with 8 loading docks and has a free ceiling height of 9,33 meters on ground floor.
- Building houses a lunch restaurant.
- The upper levels have access only by stairs.

| Lettable area (approx. figures) |           |        |       |  |  |
|---------------------------------|-----------|--------|-------|--|--|
|                                 | Logistics | Office | Other |  |  |
| Ground floor                    | 7 550     |        | 220   |  |  |
| First floor                     |           | 422    |       |  |  |
| Second floor                    |           | 422    | 1 570 |  |  |
| Total                           | 7 550     | 844    | 1 790 |  |  |

## Manttaalitie 5, vacant areas

# Manttaalitie 7, vacant areas

3rd floor 1,022 sqm vacant office

2nd floor ~ 400 sqm vacant office