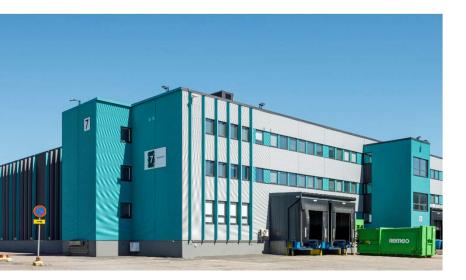

# **Manttaalitie 7**

999999999999

- The cross-docking cargo terminal building was built in 1982 and extended in 1990.
- Refurbishment in 2018, including new loading docks, smoking ventilation system, renovation of facades and air conditioning.
- The building has a lettable area of 12 384 sqm and 22 loading docks. The access points are located on both sides of the 120 m long building.
- The ramp for driving into inside can be arranged.
- The free ceiling height on ground floor is 7,17 meters.
- Upper floor premises have access only by stairs.

| Building summary (approx. figures) |                             |  |  |
|------------------------------------|-----------------------------|--|--|
| Construction year                  | 1982, 1990                  |  |  |
| Building structure                 | Concrete, bitumen felt roof |  |  |
| Clear height (logistics space)     | 7,17 m                      |  |  |
| Depth x length (ground floor)      | 85 x 121 m                  |  |  |
| Number of loading docks            | 22                          |  |  |
| Floor loading capacity             | 3 000 kg/m2                 |  |  |