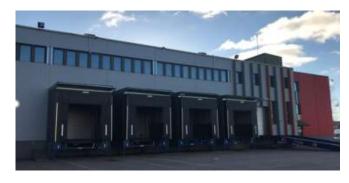

# **Manttaalitie 5**

00000000

 The warehouse/logistics building was built in 1990 and has a lettable area of 10,184 sqm.

- The building is equipped with 8 loading docks and has a free ceiling height of 9,33 meters on ground floor.
- Building houses a lunch restaurant.
- The upper levels have access only by stairs.

| Building summary (approx. figures) |             |  |  |
|------------------------------------|-------------|--|--|
| Construction year                  | 1990        |  |  |
| Building structure                 | Concrete    |  |  |
| Clear height (logistics space)     | 9,33 m      |  |  |
| Depth x length (ground floor)      | 123 x 60 m  |  |  |
| Number of loading docks            | 8           |  |  |
| Floor loading capacity             | 3 000 kg/m2 |  |  |

# **Manttaalitie 7**

999999999999

- The cross-docking cargo terminal building was built in 1982 and extended in 1990.
- Refurbishment in 2018, including new loading docks, smoking ventilation system, renovation of facades and air conditioning.
- The building has a lettable area of 12 384 sqm and 22 loading docks. The access points are located on both sides of the 120 m long building.
- The ramp for driving into inside can be arranged.
- The free ceiling height on ground floor is 7,17 meters.
- Upper floor premises have access only by stairs.