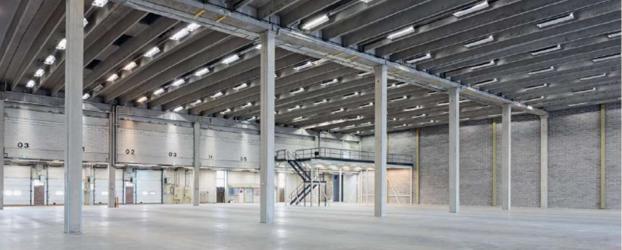

# **Buildings and premises**

- The two buildings are located in a spacious lot which has 152 parking spaces.
- The two buildings offer a high degree of flexibility. Units of different sizes can be created using partitions, enabling unit sizes of anywhere from 1 000 sqm up to approximately 10 000 sqm.
- Free ceiling height ranges from 8 to 10 meters and floor loading capacity is 3 000 kg/sqm.
- Both buildings have three floors with office space and restrooms on the upper floors.

# **Manttaalitie 7**

999999999999

- The cross-docking cargo terminal building was built in 1982 and extended in 1990.
- Refurbishment in 2018, including new loading docks, smoking ventilation system, renovation of facades and air conditioning.
- The building has a lettable area of 12 384 sqm and 22 loading docks. The access points are located on both sides of the 120 m long building.
- The ramp for driving into inside can be arranged.
- The free ceiling height on ground floor is 7,17 meters.
- Upper floor premises have access only by stairs.