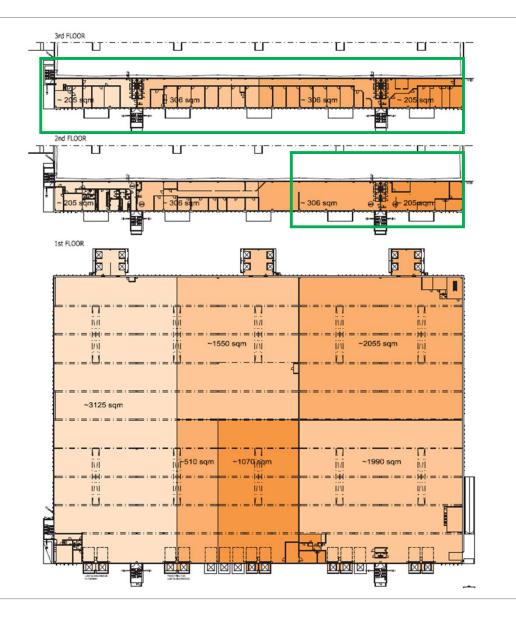

## Manttaalitie 5, vacant areas

# Manttaalitie 7, vacant areas

3rd floor 1,022 sqm vacant office

2nd floor ~ 400 sqm vacant office